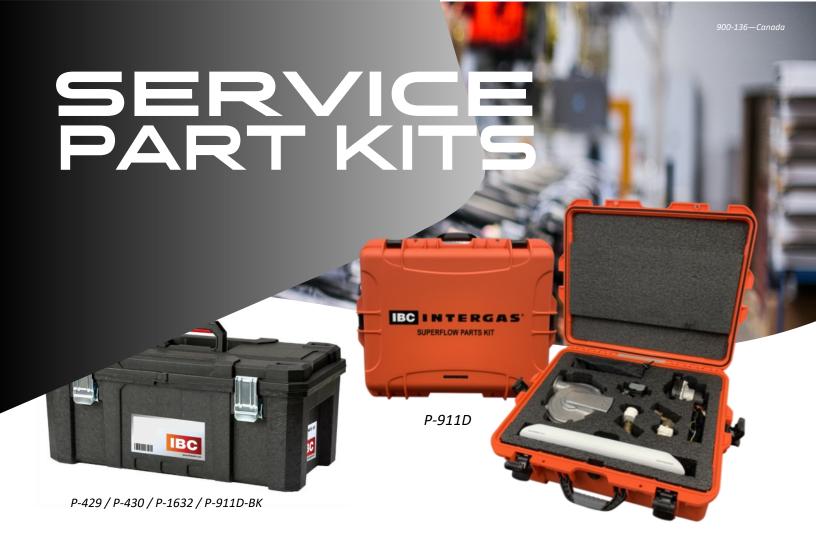

# P-429

VX Series Parts Service Kit (110/150/199)

SL Series G3 Residential Parts Service Kit (85/115/160/199)

## P-430

**SL Series G3** Commercial Parts Service Kit (260/399)

### P-1632

CX Series Combi Parts Service Kit (150/199)

#### P-911D-BK

**SUPERFLOW -1** Parts Service Kit

#### P-911D

**SUPERFLOW -1** Parts Service Kit

Orange case containing individual parts.

- Kits contains original, high-quality IBC spare parts in a convenient compact case.
- Each service kit is tailored to the requirements of the chosen product line.
- Kits contains all the major parts needed for servicing including: Fan, Controller, Gas Valve, Ignitor, Sensors, gaskets etc.
- Convenience in one package without the need for multiple parts orders.
- Reduces inventory costs
- Reduces service times and down time.