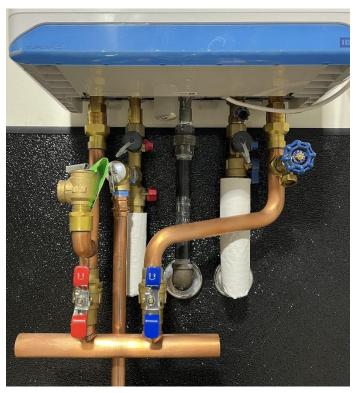

## EZ Pipe Manifold Update

May 2024

The EZ Pipe Primary/Secondary Manifolds have recently been updated for easier installation and servicing. The part number of updated EZ Pipe Manifolds ends with "C" for easy identification.

251-063C: SFC 99-1, SFC 125-1, SFB 99-1, SFB 120-1, HC Series, DC Series

**251-064C**: SFC 160-1, SFC 199-1

Updated EZ Pipe Manifolds include the following improvements:

- Revised boiler connections allow the nuts to fall out of the way for easy gasket replacement.
- The boiler return pipe has been revised to provide better compatibility with a wider range of Tankless Water Heater service valves.
- The ¾" x 1" bushings which are no longer required on updated Superflow units with 1" space heating connections have been removed.



EZ Pipe Manifold version C with typical tankless water heater service valves