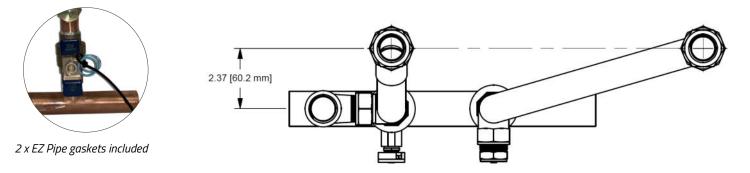

- Copper and brass construction
- Pressure tested to ensure a leak free installation
- Ball valves allow for easy maintenance

### BUSHING, UNION NUTS, RETAINING RINGS, AND GASKETS NOT SHOWN