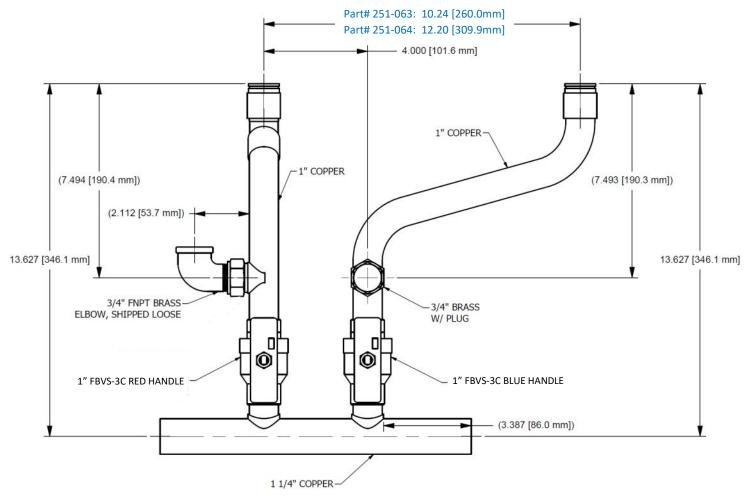

## Save Time - Save Money

Part# 251-063

SFC 99, SFC 125 SUPERFLOW

Part# 251-064

**SFC 199 SUPERFLOW** 

### BUSHING, UNION NUTS, RETAINING RINGS, AND GASKETS NOT SHOWN

#### NOTES:

- Not approved for potable applications
- Dimensions in (parenthesis) are for reference only
- All other dimensions considered critical